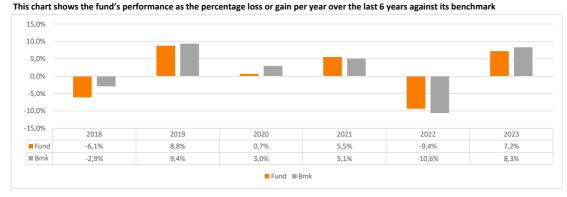

Past performance is not a reliable indicator of future performance. Markets could develop very differently in the future. It can help you to assess how the fund has been managed in the past and compare it to its benchmark.

| - The Sub-Fund | was launched in Fel | oruary 2017 |
|----------------|---------------------|-------------|
|                |                     |             |

- Performance is shown after deduction of ongoing charges and performance fees, if any. Any entry and exit charges are excluded from the calculation
- Past performance is calculated in EUROs
- The performance of the Sub-Fund is not tracking the index

|      | 2018  | 2019 | 2020 | 2021 | 2022   | 2023 |
|------|-------|------|------|------|--------|------|
| Fund | -6,1% | 8,8% | 0,7% | 5,5% | -9,4%  | 7,2% |
| Bmk  | -2,9% | 9,4% | 3,0% | 5,1% | -10,6% | 8,3% |